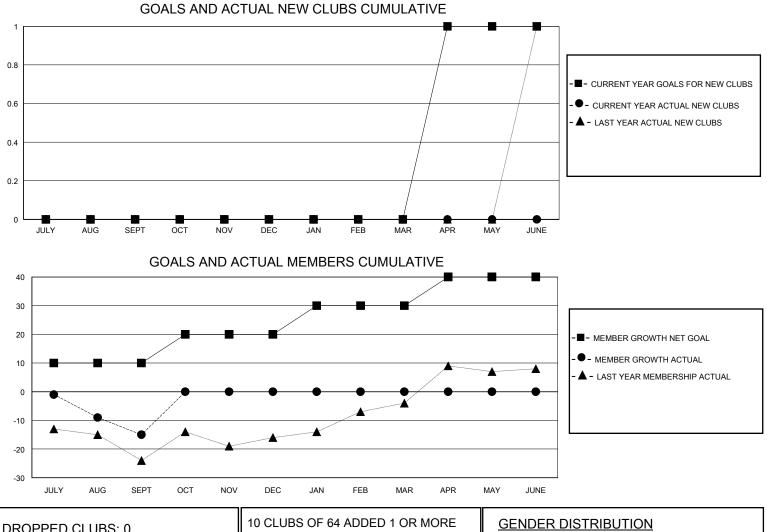

## MONTHLY MEMBERSHIP PROGRESS REPORT

District 27 B1

Results as of: 9/30/2023

| GMT:          |               | GMT CA      |               |                       |                        |                         |                                                    |  |
|---------------|---------------|-------------|---------------|-----------------------|------------------------|-------------------------|----------------------------------------------------|--|
| Clubs         |               |             |               | Members               |                        |                         |                                                    |  |
|               | RESULTS FOR   | R 2023-2024 |               | RESULTS FOR 2023-2024 |                        |                         |                                                    |  |
| QUARTER       | NEW CLUB GOAL | NEW CLUBS   | DROPPED CLUBS | QUARTER               | BER GROWTH NET<br>GOAL | MEMBER GROWTH<br>ACTUAL | DROPPED<br>MEMBERS ACTUAL<br>(including transfers) |  |
| JULY/AUG/SEPT | 0             | 0           | 0             | JULY/AUG/SEPT         | 10                     | 21                      | 31                                                 |  |
| OCT/NOV/DEC   | 0             | 0           | 0             | OCT/NOV/DEC           | 10                     | 0                       | 0                                                  |  |
| JAN/FEB/MAR   | 0             | 0           | 0             | JAN/FEB/MAR           | 10                     | 0                       | 0                                                  |  |
| APR/MAY/JUNE  | 1             | 0           | 0             | APR/MAY/JUNE          | 10                     | 0                       | 0                                                  |  |

| DROPPED CLUBS: 0 |    | 10 CLUBS OF 64 ADDED 1 OR MORE<br>NEW MEMBERS | GENDER DISTRIBUTION        |                |     |
|------------------|----|-----------------------------------------------|----------------------------|----------------|-----|
|                  |    |                                               | MALE                       | 1,347 (72.77%) |     |
| DROPPED MEMBERS  |    |                                               | FEMALE                     | 504 (27.23%)   |     |
| DECEASED         | 6  |                                               | TOTAL FAMILY UNIT MEMBERS  |                | 359 |
| CLUB CANCELLED   | 0  | CLICK HERE FOR CUMULATIVE<br>MEMBERSHIP DATA  | FAMILY MEMBERS PAYING HALF |                | 181 |
| OTHER 26         |    |                                               | DUES                       |                |     |
| TOTAL            | 32 |                                               |                            |                |     |